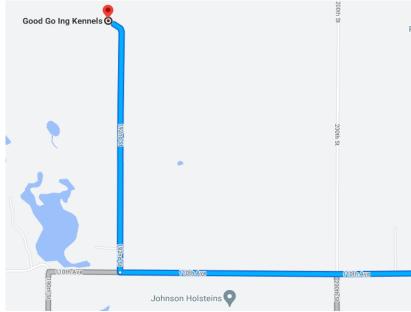

## Good Go Ing Kennels: 1188 192nd St. Baldwin, WI

From South:

Head N on 63, through Baldwin, Turn Left onto County Road E, Turn Right onto 200th St, Turn Left onto 110th Ave, Turn Right onto 192nd St.

## From North:

Head S on 63, Turn Right onto 110th Ave, Turn right onto 192nd St.

Approx. 15 min from Baymont Hotel