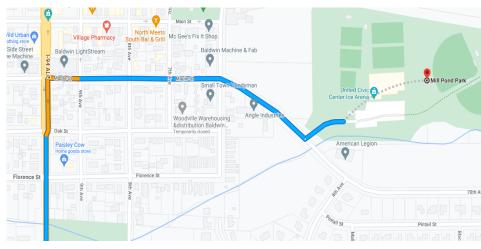

## Mill Pond Pard: Maple St., Baldwin WI

From South: Head N on Hwy 63, Turn right onto Maple St, Maple St. turns into 70th Ave, turn left into Mill Pond Park.

Approx 7 minutes from the Baymont Hotel.