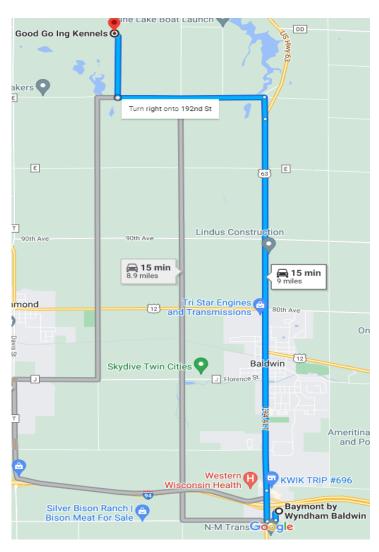

## Good Go Ing Kennels: 1188 192nd St. Baldwin, WI

From South:

Head N on 63, through Baldwin, Turn Left onto County Road E, Turn Right onto 200th St, Turn Left onto 110th Ave, Turn Right onto 192nd St.

## From North:

Head S on 63, Turn Right onto 110th Ave, Turn right onto 192nd St.

Approx. 15 min from Baymont Hotel